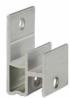

# **CLADDING ACCESSORIES**

NewTechWood cladding is installed using a range of great accessories. Our AW08 siding clips hold the boards in place, using a grooved design for simplified installation and weather resistance.

Cladding Clip AW08 Material: Aluminum

Cladding Clip AW24 Material: Aluminum

Cladding Starter Clip AW02 Material: Aluminum

Cladding Plug **T7** Material: Rubber

newtechwood.ca info@newtechwood.ca