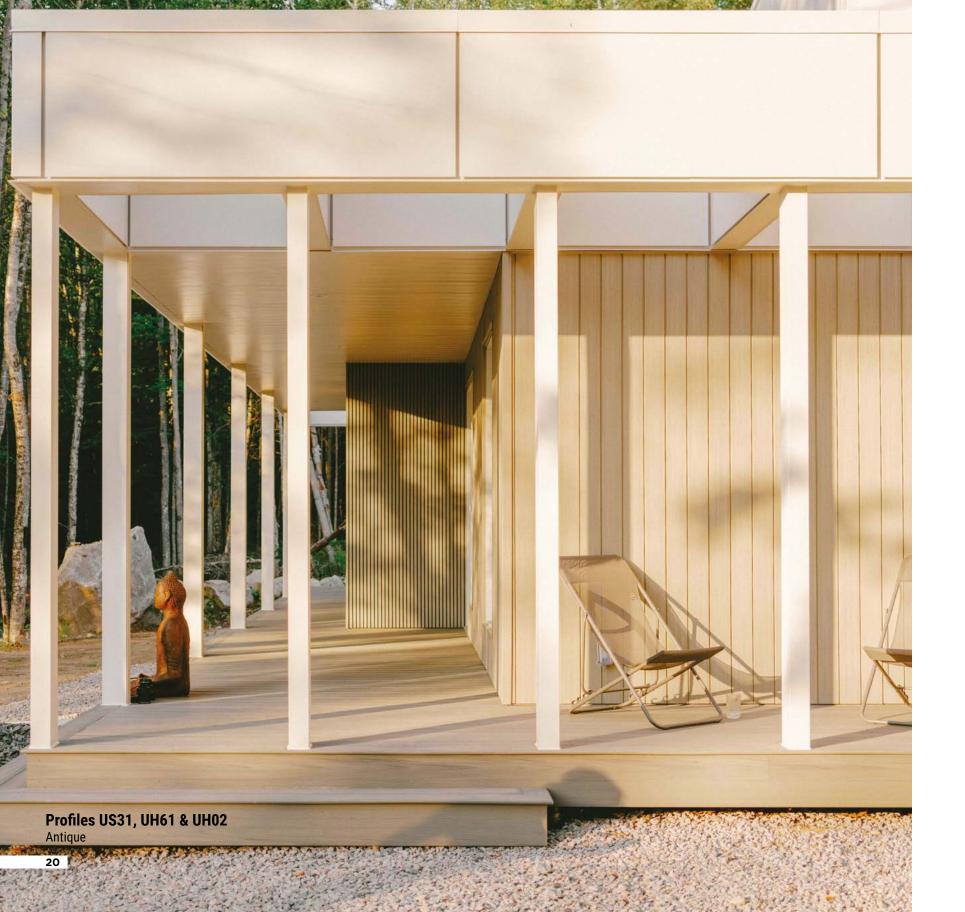

# Elegant HOME SIDING That last

Our home siding looks like natural wood, without the worries of real wood exposed to the elements. NewTechWood cladding installs quickly using our exclusive clip system that creates a lasting seal between planks.

Our installation system enables your home to "breathe" as air circulates between siding and joists, keeping your home high, dry, and energy efficient.

Why settle for aluminum or vinyl siding that looks fake, when you can have the same ease of installation and durability that stands up to any weather conditions with the natural look of wood.