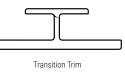

# ALL-WEATHER TRIMS TRIMS

F Trim US44 47.5 x 45.5 mm (1.9 x 1.8 in)

US45 79 x 27 mm (3.1 x 1.1 in)

Inside Corner Trim

Outside Corner Trim

Tra

Transition Trim