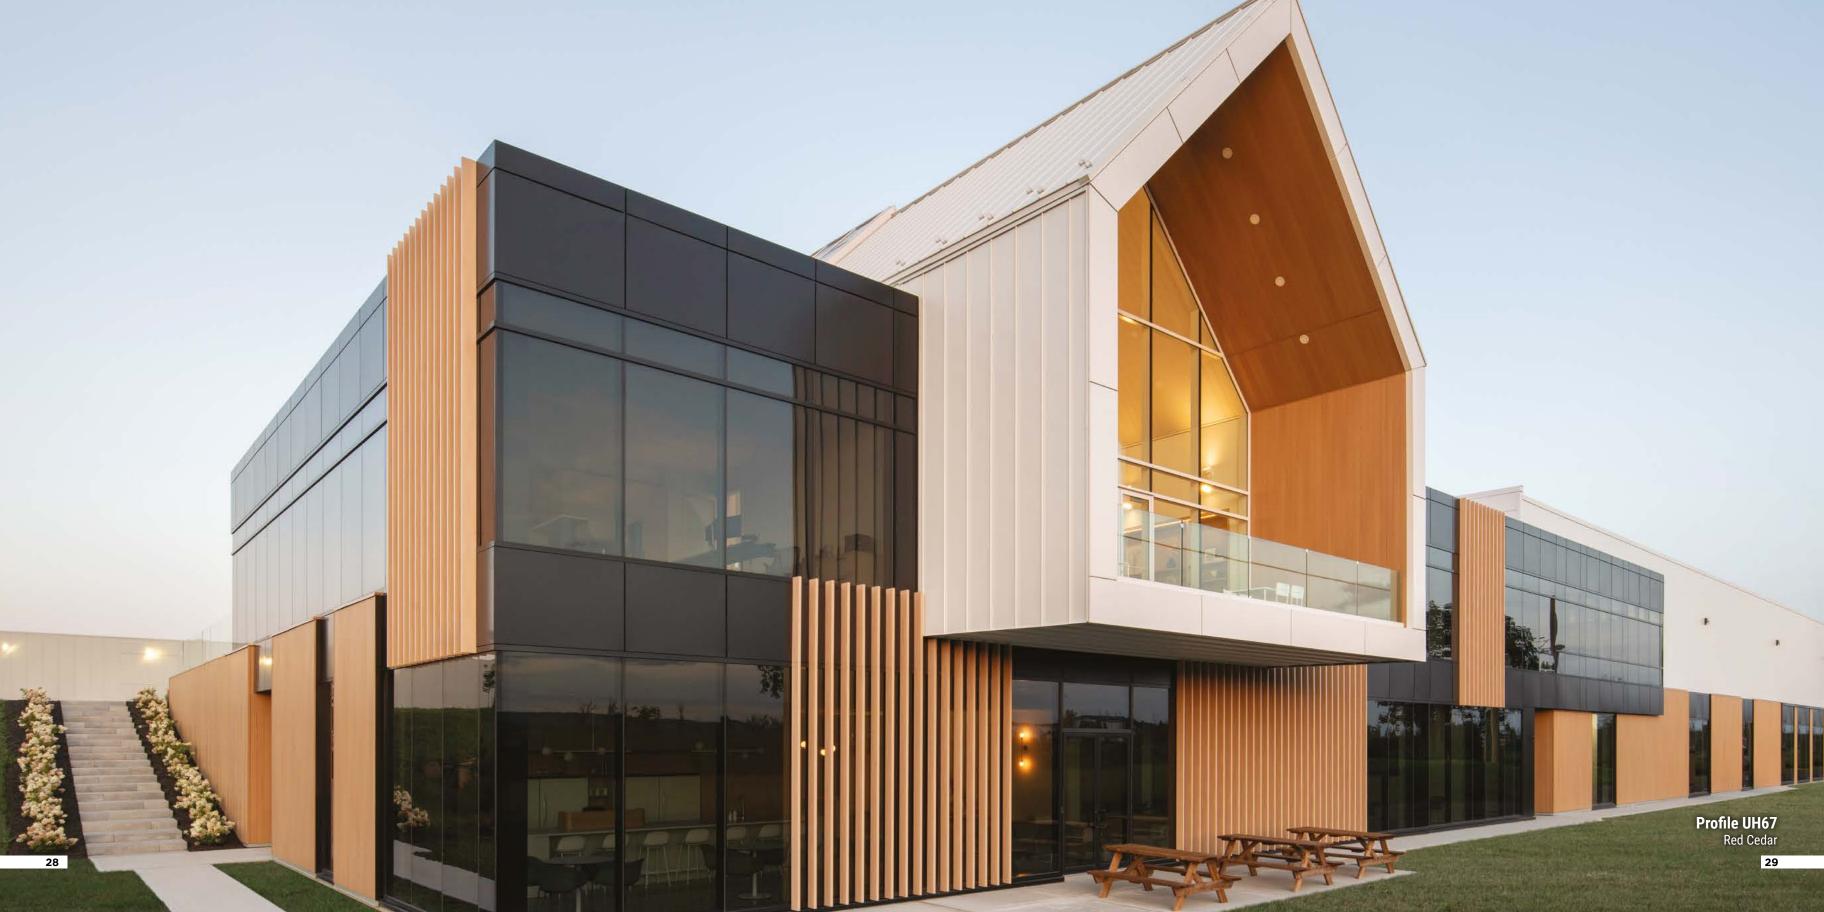

# Elegant HOME SIDING That last

Our home siding looks like natural wood, without the worries of real wood exposed to the elements. NewTechWood cladding installs quickly using our exclusive clip system that creates a lasting seal between planks.

Our installation system enables your home to "breathe" as air circulates between siding and joists, keeping your home high, dry, and energy efficient.

Why settle for aluminum or vinyl siding that looks fake, when you can have the same ease of installation and durability that stands up to any weather conditions with the natural look of wood.

### **CASTELLATION CLADDING & TRIMS**

UH61 196.5 x 25 mm (7.7 x 1.0 in)

End Trim UH50 75 x 54 mm (3.0 x 2.1 in)

Outside Corner Trim UH51 75 x 77.5 mm (3.0 x 3.1 in)