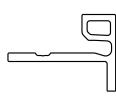

### **CASTELLATION CLADDING & TRIMS**

UH61 196.5 x 25 mm (7.7 x 1.0 in)

End Trim UH50 75 x 54 mm (3.0 x 2.1 in)

Outside Corner Trim UH51 75 x 77.5 mm (3.0 x 3.1 in)

### **CASTELLATION CLADDING & TRIMS**

UH58 196.5 x 25 mm (7.7 x 1.0 in)

End Trim UH59 90 x 54 mm (3.5 x 2.1 in)

Outside corner trim UH60 127 x 127 mm (5 x 5 in)