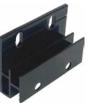

# **CLADDING ACCESSORIES**

NewTechWood cladding is installed using a range of great accessories. Our AW08 siding clips hold the boards in place, using a grooved design for simplified installation and weather resistance.

Cladding Clip AW08 Material: Aluminum

Cladding Clip AW24 Material: Aluminum

Cladding Starter Clip AW02 Material: Aluminum

Cladding Plug **T7** Material: Rubber

newtechwood.ca info@newtechwood.ca