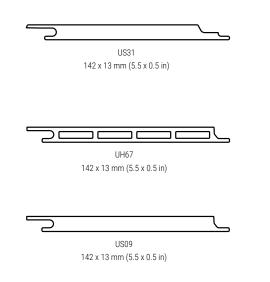

eates a lasting seal between planks.

Our installation system enables your home to "breathe" as air circulates between siding and joists, keeping your home high, dry, and energy efficient.

Why settle for aluminum or vinyl siding that looks fake, when you can have the same ease of installation and durability that stands up to any weather conditions with the natural look of wood.





### **CASTELLATION CLADDING & TRIMS**



UH61 196.5 x 25 mm (7.7 x 1.0 in)



End Trim UH50 75 x 54 mm (3.0 x 2.1 in)



Outside Corner Trim UH51 75 x 77.5 mm (3.0 x 3.1 in)





# Siding BELGIAN



### **CASTELLATION CLADDING & TRIMS**



UH58 196.5 x 25 mm (7.7 x 1.0 in)



End Trim UH59 90 x 54 mm (3.5 x 2.1 in)



Outside corner trim UH60 127 x 127 mm (5 x 5 in)







### **ALL-WEATHER SIDING PROFILES**







## New Product SHOU SUGI BAN



NewTechWood innovates once again by introducing a brand new exterior siding solution, the highly realistic reproduction of charred Japanese cedar, commonly known as Shou Sugi Ban.

Although its existence is not recent, the use of Shou Sugi Ban as an exterior finishing has undergone rapid growth in recent years and is a hot trend among architects and designers all over Canada. Award-winning product, our Shou Sugi Ban received the Grand Winner prize in the Grands Prix du Design 2023.

A beautiful and durable solution for flawless design through the decades!



# ALL-WEATHER TRIMS TRIMS









F Trim US44 47.5 x 45.5 mm (1.9 x 1.8 in)



US45 79 x 27 mm (3.1 x 1.1 in)







Inside Corner Trim

Outside Corner Trim

Tra

Transition Trim

# Profile UH61 T