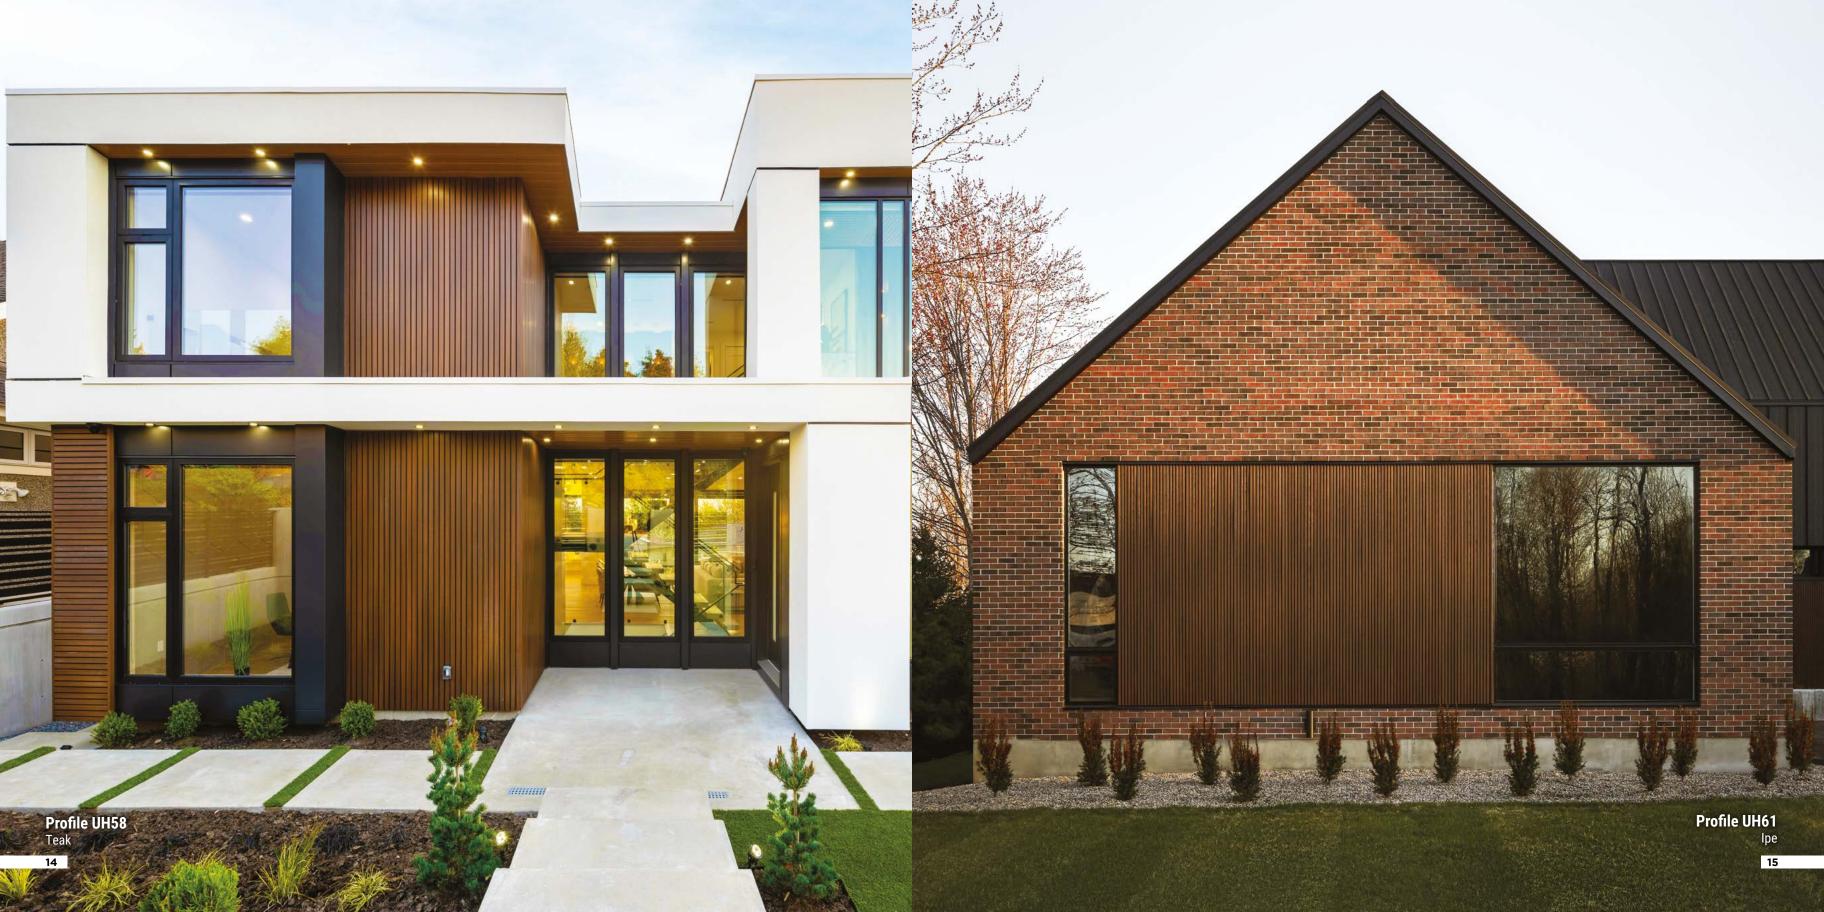

# Elegant HOME SIDING That last

Our home siding looks like natural wood, without the worries of real wood exposed to the elements. NewTechWood cladding installs quickly using our exclusive clip system that creates a lasting seal between planks.

Our installation system enables your home to "breathe" as air circulates between siding and joists, keeping your home high, dry, and energy efficient.

Why settle for aluminum or vinyl siding that looks fake, when you can have the same ease of installation and durability that stands up to any weather conditions with the natural look of wood.

# Profile UH61 Teak