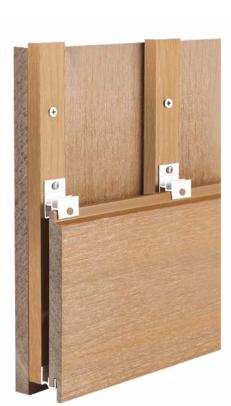

# Elegant HOME SIDING That last

Our home siding looks like natural wood, without the worries of real wood exposed to the elements. NewTechWood cladding installs quickly using our exclusive clip system that creates a lasting seal between planks.

Our installation system enables your home to "breathe" as air circulates between siding and joists, keeping your home high, dry, and energy efficient.

Why settle for aluminum or vinyl siding that looks fake, when you can have the same ease of installation and durability that stands up to any weather conditions with the natural look of wood.

# **CLADDING ACCESSORIES**

NewTechWood cladding is installed using a range of great accessories. Our AW08 siding clips hold the boards in place, using a grooved design for simplified installation and weather resistance.