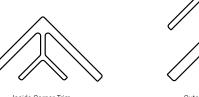

# ALL-WEATHER TRIMS TRIMS

F Trim US44 47.5 x 45.5 mm (1.9 x 1.8 in)

US45 79 x 27 mm (3.1 x 1.1 in)

Inside Corner Trim

Outside Corner Trim

Tra

Transition Trim