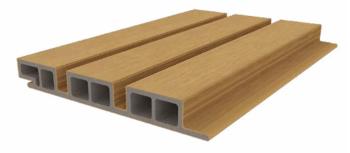

### **CASTELLATION CLADDING & TRIMS**

UH58 196.5 x 25 mm (7.7 x 1.0 in)

End Trim UH59 90 x 54 mm (3.5 x 2.1 in)

Outside corner trim UH60 127 x 127 mm (5 x 5 in)