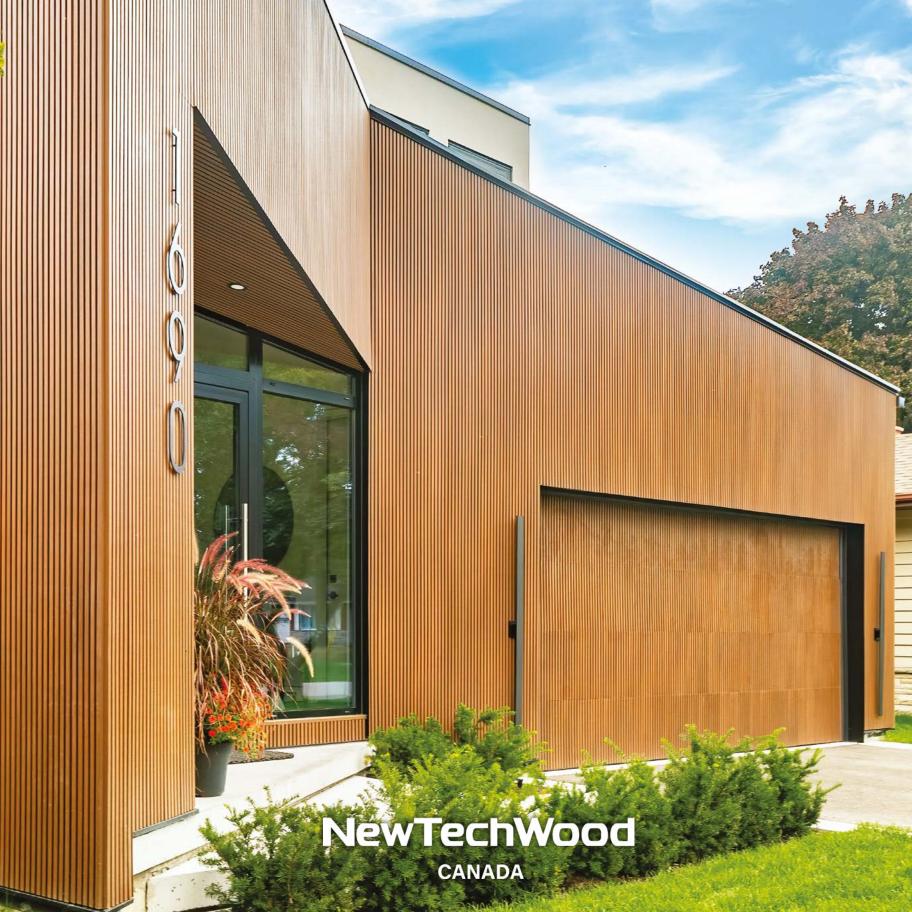

# Elegant HOME SIDING That last

Our home siding looks like natural wood, without the worries of real wood exposed to the elements. NewTechWood cladding installs quickly using our exclusive clip system that creates a lasting seal between planks.

Our installation system enables your home to "breathe" as air circulates between siding and joists, keeping your home high, dry, and energy efficient.

Why settle for aluminum or vinyl siding that looks fake, when you can have the same ease of installation and durability that stands up to any weather conditions with the natural look of wood.