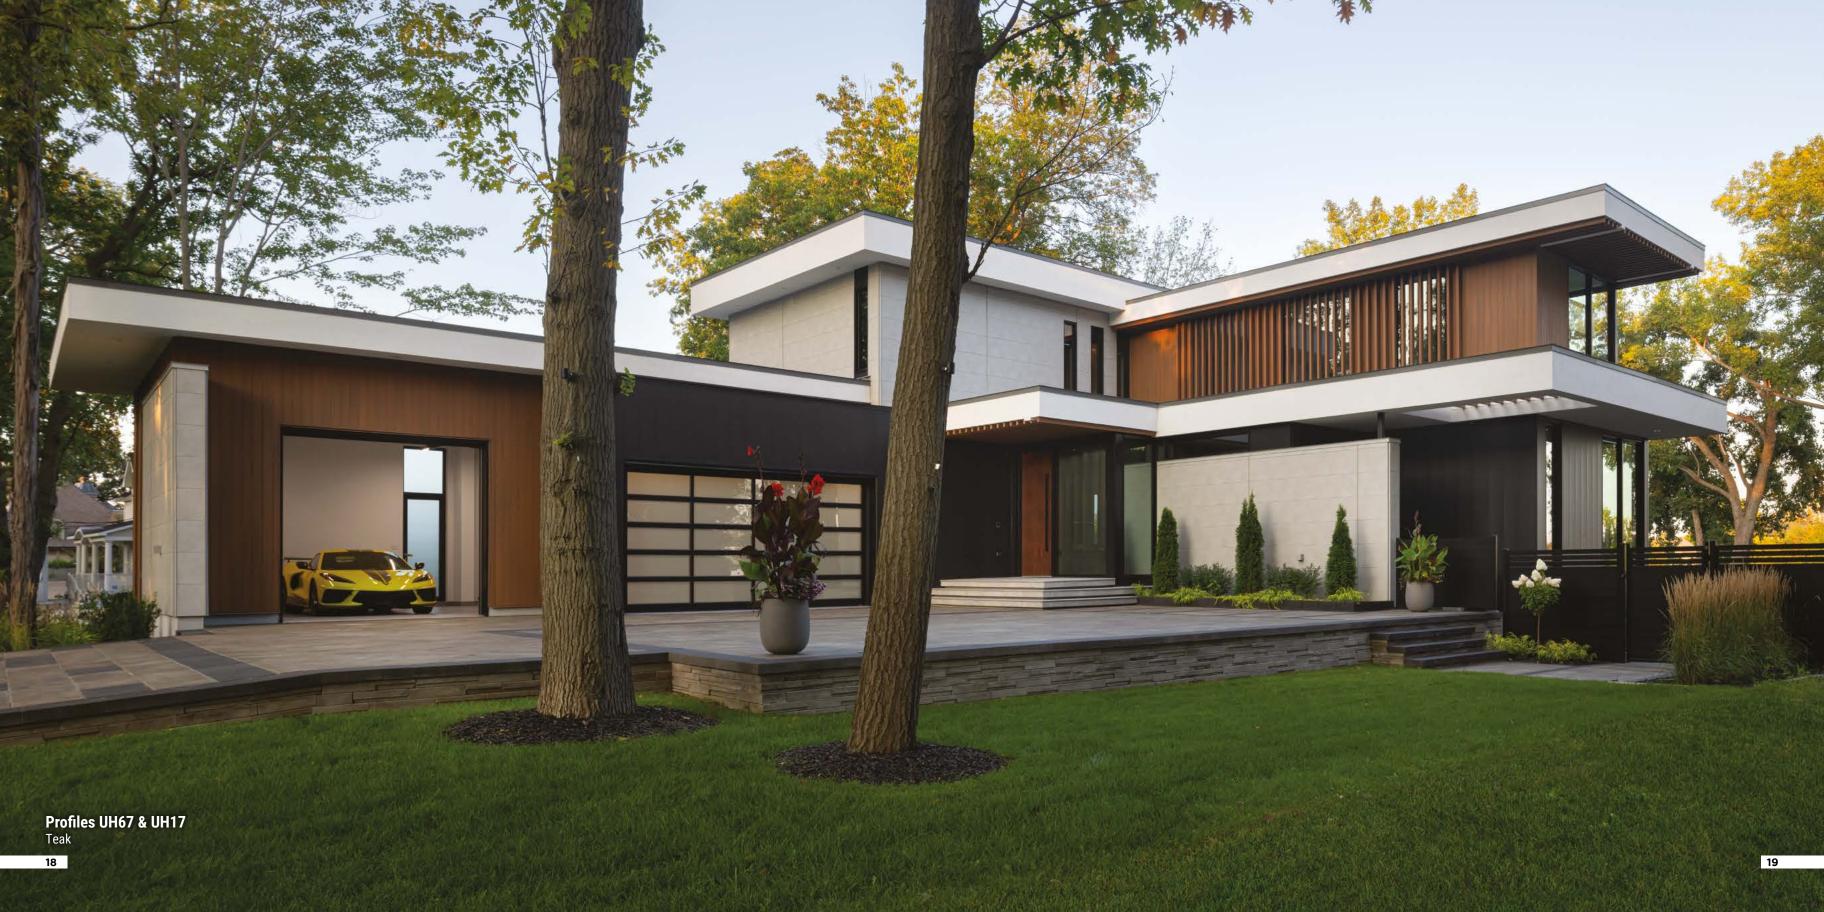

# Elegant HOME SIDING That last

Our home siding looks like natural wood, without the worries of real wood exposed to the elements. NewTechWood cladding installs quickly using our exclusive clip system that creates a lasting seal between planks.

Our installation system enables your home to "breathe" as air circulates between siding and joists, keeping your home high, dry, and energy efficient.

Why settle for aluminum or vinyl siding that looks fake, when you can have the same ease of installation and durability that stands up to any weather conditions with the natural look of wood.