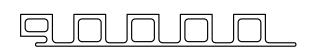

### **CASTELLATION CLADDING & TRIMS**

UH61 196.5 x 25 mm (7.7 x 1.0 in)

End Trim UH50 75 x 54 mm (3.0 x 2.1 in)

Outside Corner Trim UH51 75 x 77.5 mm (3.0 x 3.1 in)

### **CASTELLATION CLADDING & TRIMS**

UH58 196.5 x 25 mm (7.7 x 1.0 in)

End Trim UH59 90 x 54 mm (3.5 x 2.1 in)

Outside corner trim UH60 127 x 127 mm (5 x 5 in)

### **ALL-WEATHER SIDING PROFILES**