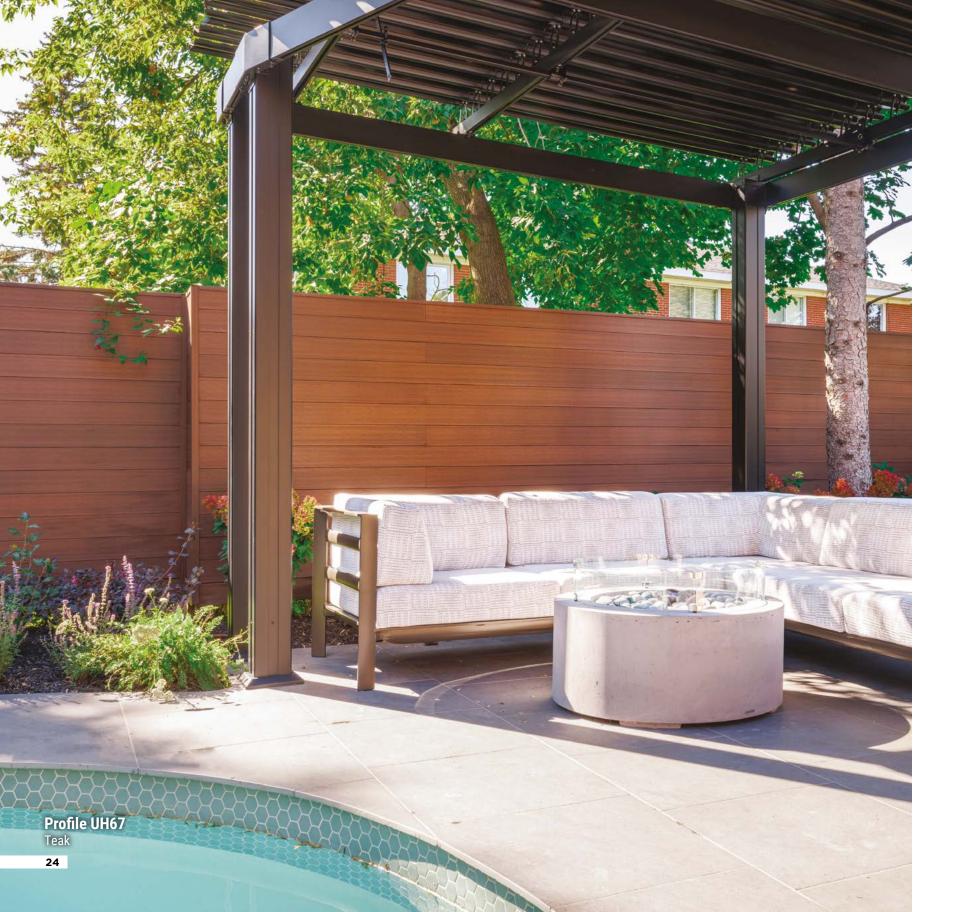

ION CLADDING & TRIMS**



UH58 196.5 x 25 mm (7.7 x 1.0 in)



End Trim UH59 90 x 54 mm (3.5 x 2.1 in)



Outside corner trim UH60 127 x 127 mm (5 x 5 in)







### **ALL-WEATHER SIDING PROFILES**







## New Product SHOU SUGI BAN



NewTechWood innovates once again by introducing a brand new exterior siding solution, the highly realistic reproduction of charred Japanese cedar, commonly known as Shou Sugi Ban.

Although its existence is not recent, the use of Shou Sugi Ban as an exterior finishing has undergone rapid growth in recent years and is a hot trend among architects and designers all over Canada. Award-winning product, our Shou Sugi Ban received the Grand Winner prize in the Grands Prix du Design 2023.

A beautiful and durable solution for flawless design through the decades!



# ALL-WEATHER TRIMS TRIMS









F Trim US44 47.5 x 45.5 mm (1.9 x 1.8 in)



US45 79 x 27 mm (3.1 x 1.1 in)







Inside Corner Trim

Outside Corner Trim

Tra

Transition Trim

# Profile UH61 Teak

# **CLADDING ACCESSORIES**

NewTechWood cladding is installed using a range of great accessories. Our AW08 siding clips hold the boards in place, using a grooved design for simplified installation and weather resistance.





Cladding Clip AW08 Material: Aluminum



Cladding Clip AW24 Material: Aluminum



Cladding Starter Clip AW02 Material: Aluminum



Cladding Plug **T7** Material: Rubber





newtechwood.ca info@newtechwood.ca