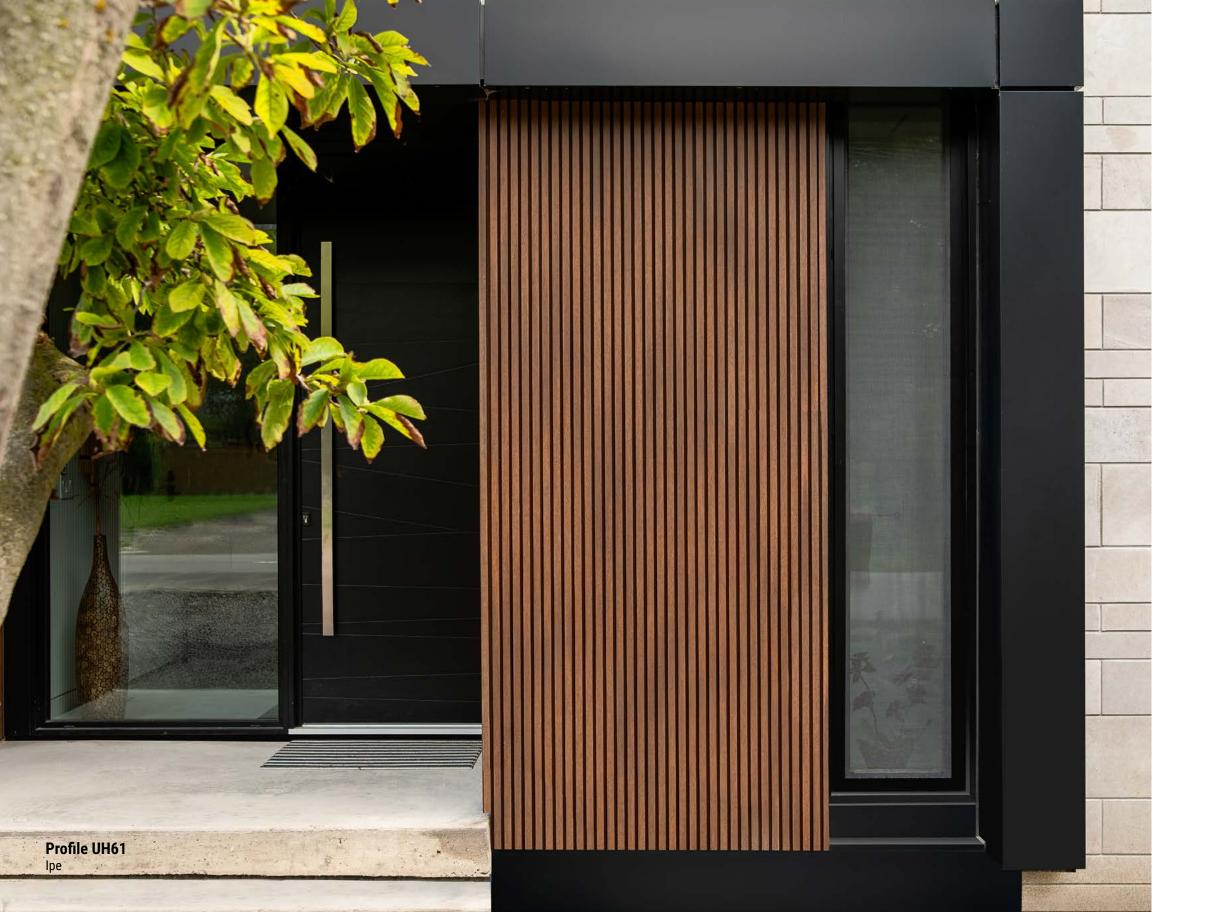

### THE LOOK AND FEEL of real wood

NewTechWood uses select, recycled, high-density plastics, combined with recycled wood products, to create a composite wood substitute that drops your energy footprint to zero. NewTechWood is made from 95% recycled materials.

When you want the look of real wood, but you don't want the headaches of maintaining that beautiful façade, NewTechWood solves the problem.

NewTechWood with **Naturale** lasts longer, requires less maintenance, and it puts recycled materials to good use creating the natural look of wood without all the work.

- · Wood is expensive and requires on-going, costly maintenance.
- The family deck has to be stained and water-proofed with toxic chemicals.
- The wooden siding needs an expensive paint job every few years.
- Wooden fencing