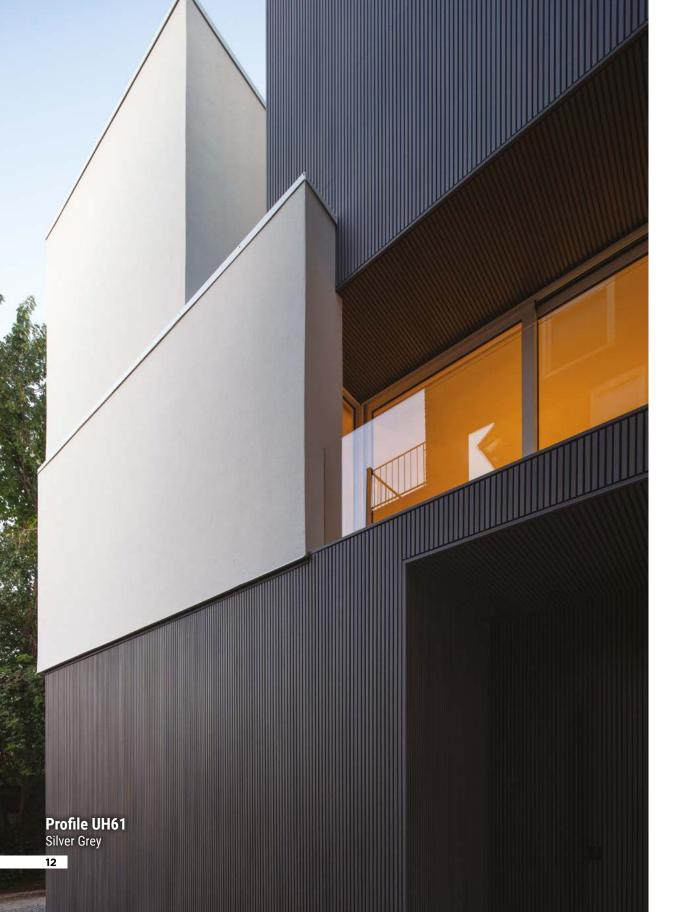

ok that delivers long-term benefits, and a nice return on your home investment

Add value and clean, good looks to any home with **UltraShield**.

From NewTechWood to your backyard.



# **Profile UH61** 10

# Elegant HOME SIDING That last

Our home siding looks like natural wood, without the worries of real wood exposed to the elements. NewTechWood cladding installs quickly using our exclusive clip system that creates a lasting seal between planks.

Our installation system enables your home to "breathe" as air circulates between siding and joists, keeping your home high, dry, and energy efficient.

Why settle for aluminum or vinyl siding that looks fake, when you can have the same ease of installation and durability that stands up to any weather conditions with the natural look of wood.





### **CASTELLATION CLADDING & TRIMS**



UH61 196.5 x 25 mm (7.7 x 1.0 in)



End Trim UH50 75 x 54 mm (3.0 x 2.1 in)



Outside Corner Trim UH51 75 x 77.5 mm (3.0 x 3.1 in)





# Siding BELGIAN



### **CASTELLATION CLADDING & TRIMS**



UH58 196.5 x 25 mm (7.7 x 1.0 in)



End Trim UH59 90 x 54 mm (3.5 x 2.1 in)



Outside corner trim UH60 127 x 127 mm (5 x 5 in)







### **ALL-WEATHER SIDING PROFILES**







## New Product SHOU SUGI BAN



NewTechWood innovates once again by introducing a brand new exterior siding solution, the highly realistic reproduction of charred Japanese cedar, commonly known as Shou Sugi Ban.

Although its existence is not recent, the use of Shou Sugi Ban as an exterior finishing has undergone rapid growth in recent years and is a hot trend among architec