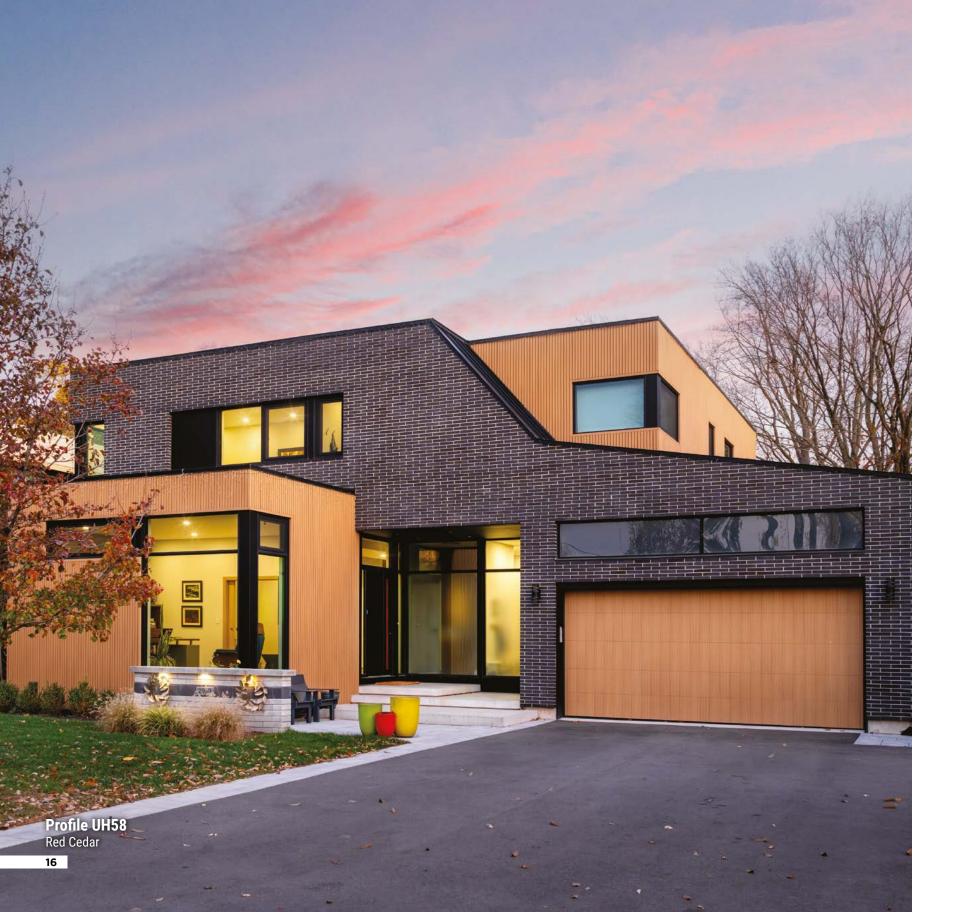

### **CASTELLATION CLADDING & TRIMS**

UH58 196.5 x 25 mm (7.7 x 1.0 in)

End Trim UH59 90 x 54 mm (3.5 x 2.1 in)

Outside corner trim UH60 127 x 127 mm (5 x 5 in)