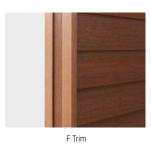

# ALL-WEATHER TRIMS TRIMS

F Trim US44 47.5 x 45.5 mm (1.9 x 1.8 in)

US45 79 x 27 mm (3.1 x 1.1 in)

Inside Corner Trim

Outside Corner Trim

Tra

Transition Trim