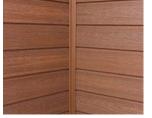

### **CASTELLATION CLADDING & TRIMS**

UH61 196.5 x 25 mm (7.7 x 1.0 in)

End Trim UH50 75 x 54 mm (3.0 x 2.1 in)

Outside Corner Trim UH51 75 x 77.5 mm (3.0 x 3.1 in)

### **CASTELLATION CLADDING & TRIMS**

UH58 196.5 x 25 mm (7.7 x 1.0 in)

End Trim UH59 90 x 54 mm (3.5 x 2.1 in)

Outside corner trim UH60 127 x 127 mm (5 x 5 in)

### **ALL-WEATHER SIDING PROFILES**